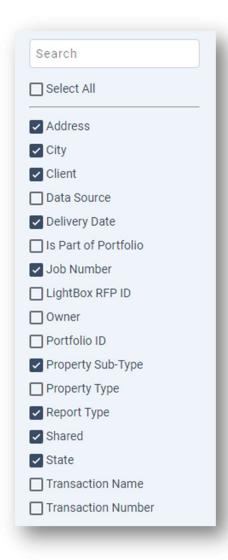

#### Jobs More Columns available in Column Chooser

The Jobs application has added more fields to the column chooser to support custom views. Create ad-hoc reports on the fly with ease!

## Report Writer Enhanced All/Sales Search Results Grid

Report Writer's Property Search results grid has been enhanced with the Kendo Grid. New features include:

- A direct hyperlink to the Property in the Property ID column.
- Enhanced Column Chooser with all available fields with the ability to choose custom fields
- Admins can export properties to excel with columns in the grid or export all data fields.