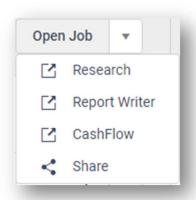

#### Jobs Start a CashFlow Project

Start a CashFlow Project by selecting CashFlow from any Job drop down menu. Job Name and Address will be automatically populated in a new CashFlow Project.