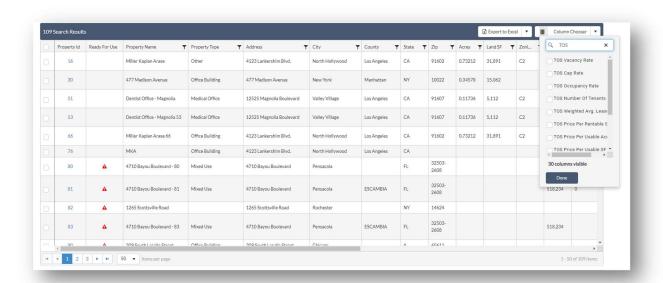

#### Jobs More Columns available in Column Chooser

The Jobs application has added more fields to the column chooser to support custom views. Create ad-hoc reports on the fly with ease!

## Report Writer Enhanced All/Sales Search Results Grid

Report Writer's Property Search results grid has been enhanced with the Kendo Grid. New features include:

- A direct hyperlink to the Property in the Property ID column.
- Enhanced Column Chooser with all available fields with the ability to choose custom fields
- Admins can export properties to excel with columns in the grid or export all data fields.