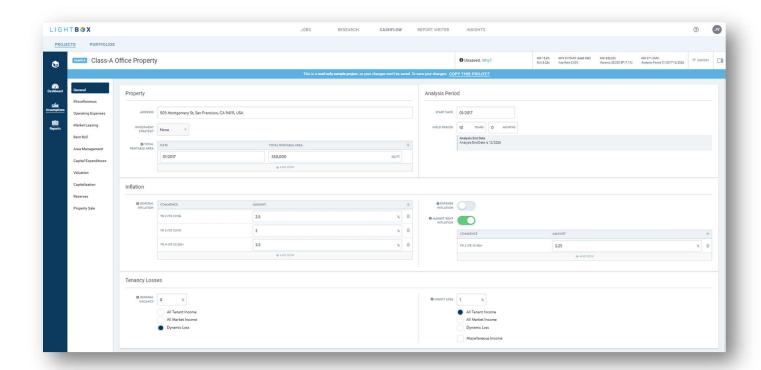

### CashFlow Discounted Cash Flow application

LightBox is thrilled to offer our new CashFlow application as part of the Valuation suite. Enjoy simplified assumptions that calculate on the fly, making discounted cash flows a breeze. CashFlow also offers tips, error checking and an argus importer as well as beautiful exports to Excel and PDF.

#### Jobs Start a CashFlow Project

Start a CashFlow Project by selecting CashFlow from any Job drop down menu. Job Name and Address will be automatically populated in a new CashFlow Project.